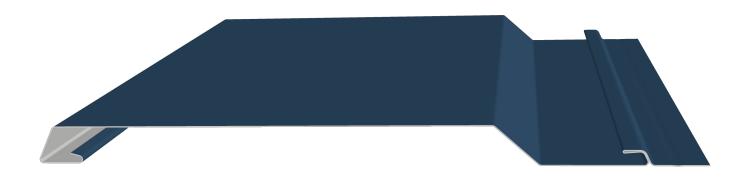

## **FL-850**

The Everlast Metals FL-850 is a concealed fastened metal wall panel with unique angles and rib patterns which can be combined to create an individualized style. Can be installed in a vertical or horizontal wall application. Ideal for fascia and equipment screen applications as well.

#### **Features:**

- 35-Year finish warranty for Fluropon®
- Minimum length of 2'
- Max length of 40'
- Panel width 8", 12"
- ASTM E283 (air infiltration)
- ASTM E331 (water infiltration)
- Recommended for application over solid framing