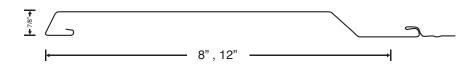

#### **Features:**

- 35-Year finish warranty for Fluropon®
- Minimum length of 2'
- Max length of 40'
- Panel width 8", 12"
- ASTM E283 (air infiltration)
- ASTM E331 (water infiltration)
- Recommended for application over solid framing